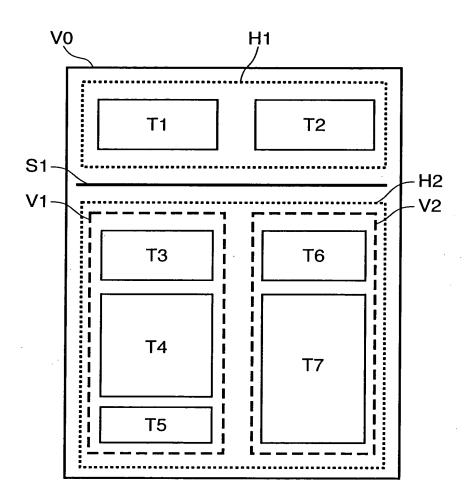

FIG. 2

FIG. 5

727

| BLOCK INFORMATION         | ORMATION                  |                                    |                    |           |             |                    |     |
|---------------------------|---------------------------|------------------------------------|--------------------|-----------|-------------|--------------------|-----|
|                           | PROPERTY                  | PROPERTY COORDINATE X COORDINATE Y | COORDINATE Y       | WIDTH     | HEIGHT<br>H | OCR<br>INFORMATION |     |
| BLOCK 1                   | 1                         | Υ1                                 | IJ                 | W1        | 도           | AVAILABLE          |     |
| BLOCK 2                   | 3                         | X2                                 | λ2                 | W2        | H2          | AVAILABLE          | · · |
| BLOCK 3                   | 2                         | Х3                                 | £Å                 | W3        | 왕           | NOT AVAILABLE      |     |
| BLOCK 4                   | <b>-</b>                  | X4                                 | 44                 | W4        | H4          | AVAILABLE          |     |
| BLOCK 5                   | 3                         | X5                                 | 5Å                 | W5        | H5          | AVAILABLE          |     |
| BLOCK 6                   | 5                         | 9X                                 | 9,                 | 9/        | 9H          | NOT AVAILABLE      |     |
|                           |                           |                                    |                    |           |             |                    |     |
| PROPE                     | PROPERTY 1:text 2:picture | 2 : picture 3 : ta                 | 3:table 4:line 5:p | 5 : photo |             |                    |     |
| INPUT FILE                | INPUT FILE INFORMATION    | 7                                  |                    |           |             |                    |     |
| TOTAL NUMBER<br>OF BLOCKS | MBER<br>XKS               | N                                  | ( =e )             |           |             |                    |     |
|                           |                           |                                    |                    |           |             |                    |     |